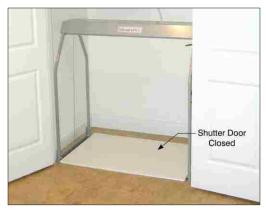

#### AS-24 or AS-32 Auto-Shutter (Models 24 & 32)

The Auto-Shutter is a hinged door panel that automatically deploys to cover the lift opening when the lifting platform is lowered. The Autoshutter accessory is required when the Versa Lift is installed in anywhere children or pets might have ready access to the lift opening, such as within the living space or closet of a home, or an attic space accessible by a passage door within the home, or on a deck, etc.