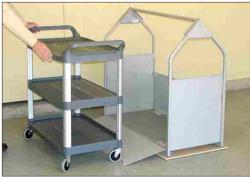

#### Smart-Cart (for All Versa Lift Models)

Smart-Cart is elegant and functional. Use it indoors to serve guests or outside for pool parties and cookouts! Shelves are lipped all around, but front lip is lower making it easy to slide off trays, plates, etc. Easy to clean, won't chip or rust. Four casters make this cart highly maneuverable. Supports up to 250 lbs.