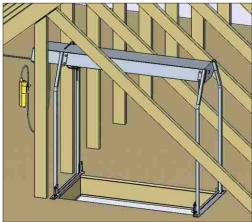

#### TL-24 Truss Leg Kit (only for Model 24)

The Truss Leg Kit adapts the Versa Lift 24 to fit between roof trusses on 24" centers (standard Versa Lift housing legs will not fit between truss members, and truss members may not be cut because each member is a load bearing part.)

The TL-24 Truss Leg Kit includes a specially designed set of housing legs. Each kit includes detailed instructions and all of the parts and hardware needed for installation.