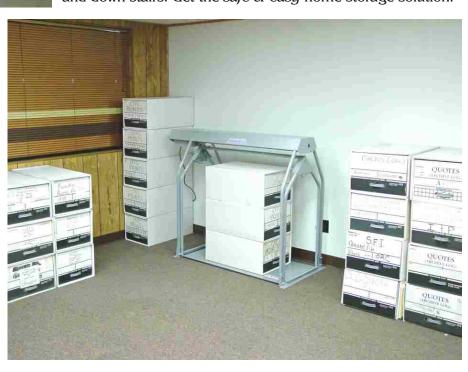

## **Business Lifting Applications**

Don't risk employee injury or lost time from lifting or carrying supplies, stocks, file boxes, etc. up or down stairs for storage. The pushbutton Versa Lift will transport any load up to 250 lbs. up/down between floors in seconds!

### The low-cost Versa Lift is an ideal way to:

- Move File Boxes to Upstairs Storage Room
- Store Office or Plant Supplies Overhead
- Move Retail/Restaurant Stock Up/Down Stairs
- Lift to a Mezzanine in a Plant or Warehouse
- Store to Loft in Barn, Shop or Storage Bldg.