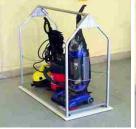

## Make your storage items disappear fast... Get them back in seconds, any time you want!

Pressure Washer, Vacuum Cleaners Tool Boxes, Saws, Battery Chargers

Fishing Poles, Tackle Boxes

Step Ladders, Step Stools

#### Nothing beats Versa Lift for safe, easy overhead storage! This award-winning system lets you store virtually anything out-of-sight with push-button ease, with no straining or lifting! Don't risk serious injury from carrying bulky storage items up and down stairs. Get the safe & easy home storage solution!