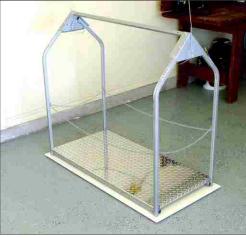

#### TP-24 Treadplate Platform (for Model 24)

This heavy duty platform cover provides a durable non-slip aluminum tread plate that enhances both appearance and performance of the Versa Lift platform. The TP24 platform upgrade is ideal for heavy use applications where the standard platform surface may show signs of wear and tear. The design also adds appeal for garage and auto enthusiasts. The TP24 cover fits over the standard lift platform. Includes hardware and complete instructions. (Note: Cannot be used with PE24 Enclosure.)