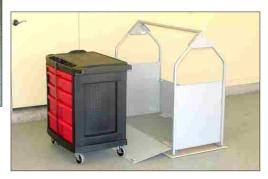

#### Tuff-Cart (for All Versa Lift Models)

**Tuff-Cart** lives up to it's name providing easy mobility for heavy loads (up to 250 lbs). Great for transporting and storing gardening tools, hobbies, crafts, cleaning supplies, etc. so you can have everything in one mobile work center! Stores it in the attic when not in use!