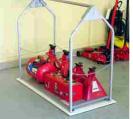

#### PE-23 Platform Enclosure (for Model 24)

The Platform Enclosure includes two fixed end walls and two hinged ramp doors. Doors latch upright to contain objects on the platform for lifting. When lowered the doors become loading ramps for the lifting platform, making it easy to roll carts and other wheeled items on or off of the lifting platform. Great for lifting household items like groceries, small appliances, laundry, firewood, and more! Kit comes complete with all hardware and detailed instructions.