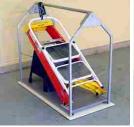

#### PE-23 Platform Enclosure (for Model 24)

The Platform Enclosure includes two fixed end walls and two hinged ramp doors. Doors latch upright to contain objects on the platform for lifting. When lowered the doors become loading ramps for the lifting platform, making it easy to roll carts and other wheeled items on or off of the lifting platform. Great for lifting household items like groceries, small appliances, laundry, firewood, and more! Kit comes complete with all hardware and detailed instructions.