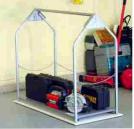

Tools, Jack Stands, Air Tanks

Floor Jacks, Hydraulic Jacks

Sleeping Bags, Camping Gear

#### Nothing beats Versa Lift for safe, easy overhead storage! This award-winning system lets you store virtually anything out-of-sight with push-button ease, with no straining or lifting! Don't risk serious injury from carrying bulky storage items up and down stairs. Get the safe & easy home storage solution!