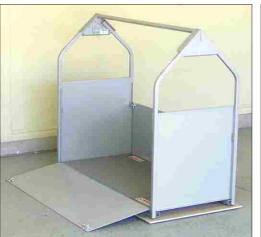

#### PE-23 Platform Enclosure (for Model 24)

The Platform Enclosure includes two fixed end walls and two hinged ramp doors. Doors latch upright to contain objects on the platform for lifting. When lowered the doors become loading ramps for the lifting platform, making it easy to roll carts and other wheeled items on or off of the lifting platform. Great for lifting household items like groceries, small appliances, laundry, firewood, and more! Kit comes complete with all hardware and detailed instructions.