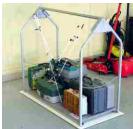

## **Business Lifting Applications**

Don't risk employee injury or lost time from lifting or carrying supplies, stocks, file boxes, etc. up or down stairs for storage. The pushbutton Versa Lift will transport any load up to 250 lbs. up/down between floors in seconds!

### The low-cost Versa Lift is an ideal way to:

- Move File Boxes to Upstairs Storage Room
- Store Office or Plant Supplies Overhead
- Move Retail/Restaurant Stock Up/Down Stairs
- Lift to a Mezzanine in a Plant or Warehouse
- Store to Loft in Barn, Shop or Storage Bldg.