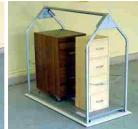

## Push-Button Home Storage System

#### Nothing beats Versa Lift for safe, easy overhead storage! This award-winning system lets you store virtually anything out-of-sight with push-button ease, with no straining or lifting! Don't risk serious injury from carrying bulky storage items up and down stairs. Get the safe & easy home storage solution!