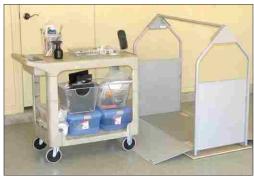

#### Tuff-Cart (for All Versa Lift Models)

**Tuff-Cart** lives up to it's name providing easy mobility for heavy loads (up to 250 lbs). Great for transporting and storing gardening tools, hobbies, crafts, cleaning supplies, etc. so you can have everything in one mobile work center! Stores it in the attic when not in use!

#### Work-Around Cart (for All Versa Lift Models)

Work-Around Cart takes your tools where you need them. Roll it into the driveway to repair the family car... Roll it anywhere in the home such as the bathroom, kitchen, patio or back yard! With the Work-Around you won't have to keep running to the garage for another tool!