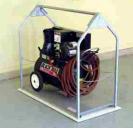

## Make your storage items disappear fast... Get them back in seconds, any time you want!

Pressure Washer, Vacuum Cleaners Tool Boxes, Saws, Battery Chargers

Fishing Poles, Tackle Boxes

Step Ladders, Step Stools