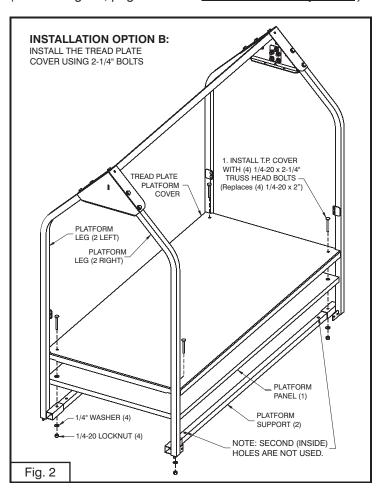

# **INSTALLATION OPTION B: Install using bolts.**

Four 2-1/4" long truss head bolts are provided to install the Treadplate Platform Cover to your Versa Lift:

## **Installation During Lift Assembly:**

1. Follow the <u>Versa Lift Assembly Guide</u>, except on page 16, substitute Fig. 2 below for Fig. 26. Use the four (4) 2-1/4" bolts supplied with this tread plate cover instead of the 2" bolts normally used to assemble the platform.

## Installation After the Lift has been Assembled:

- 1. Lower the platform to garage floor.
- 2. Remove the 8 screws that connect the door panel to the lifting platform as shown in Fig. 28, page 16 of the <u>Versa Lift Assembly Guide.</u>
- 3. Raise the platform a couple of feet above the floor, then remove the  $1/4-20 \times 2$ " screws at the 4 corners of the lifting platform.
- 4. Carefully tip-in the tread plate cover (Fig. 1).
- 5. Install the 2-1/4" long truss head bolts provided with this tread plate cover as shown in Fig. 2 below, then tighten the locknuts securely.
- 6. Lower the platform to the floor and re-connect the door panel using the 8 screws you removed in step 2 above. (Refer to Fig. 28, page 16 of the Versa Lift Assembly Guide.)