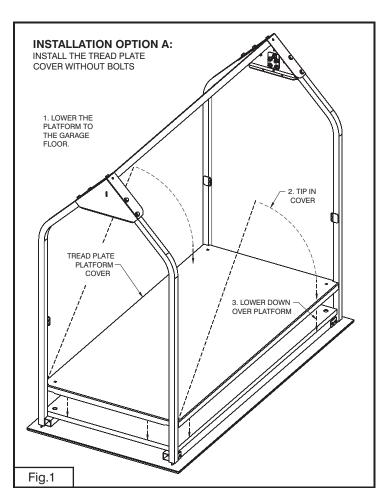

### **INSTALLATION OPTION A: Install without bolts.**

Although (4) bolts are provided to install the Treadplate to your platform, you may choose to install without bolts:

#### Installation After the Lift has been Assembled:

- 1. Lower the platform to garage floor.
- 2. Carefully tip the tread plate cover into the platform frame (see Fig. 1).
- 3. Gently lower the tread plate cover over the platform. The platform should fit completely inside the tread plate cover (see Fig. 1).